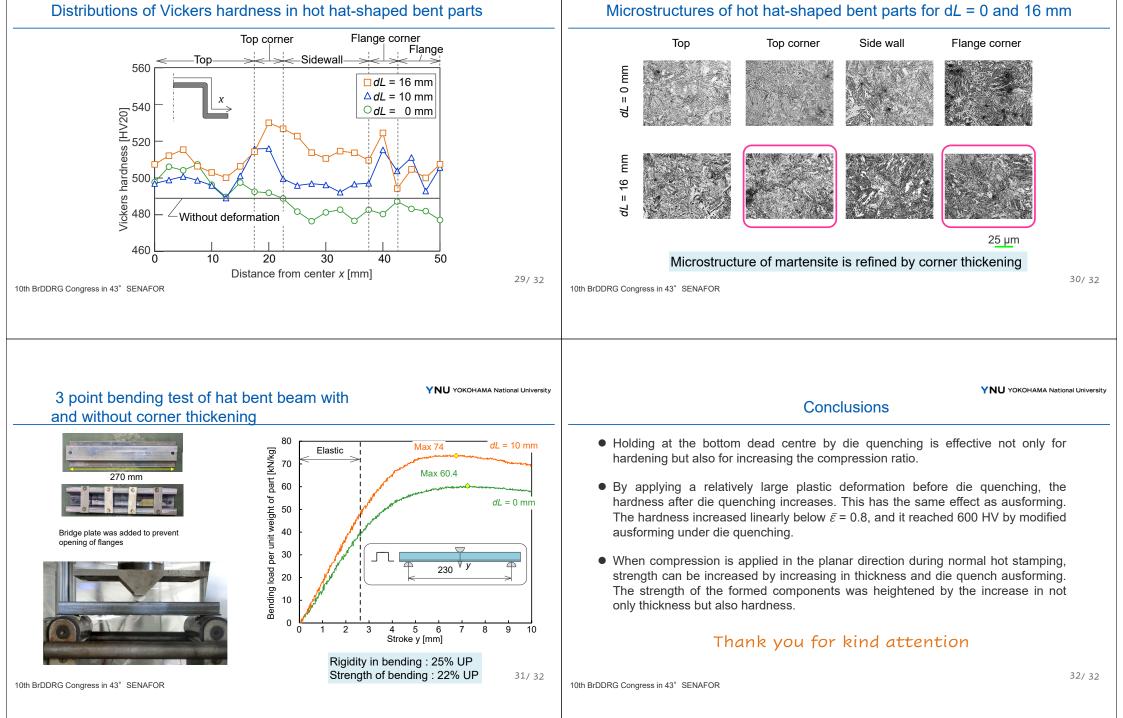

## YNU YOKOHAMA National University

Compression load behaviour during holding at bottom dead centre for r = 50%

Application of die guench Ausforming for corner strengthening

Mechanism of improvement of compression ratio by holding at bottom dead centre in local hot compression