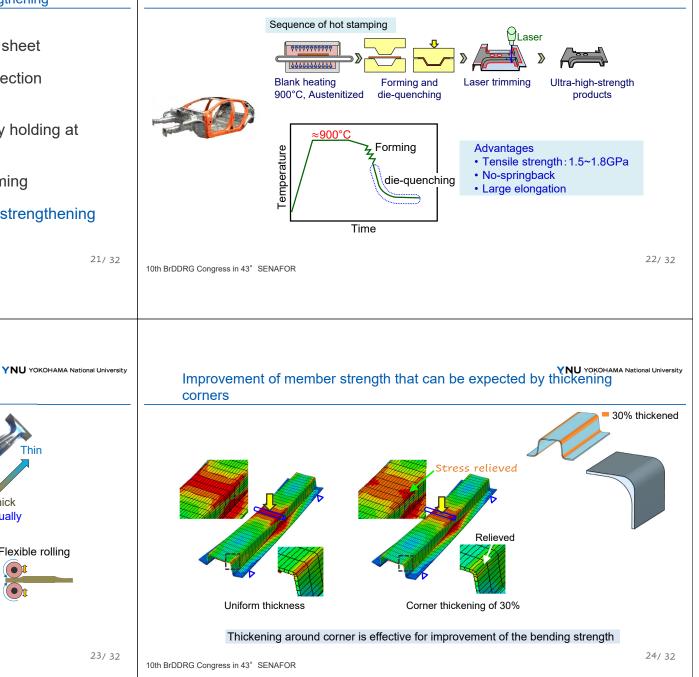

## Prior austenite grain boundaries of 22MnB5 disc after compression and die quenching (r = 75 %)

YNU YOKOHAMA National University

YNU YOKOHAMA National University

YNU YOKOHAMA National University Hot Local Compression and Die Quench Ausforming of Quenchable Steel Sheet and its Application for Corner Strengthening