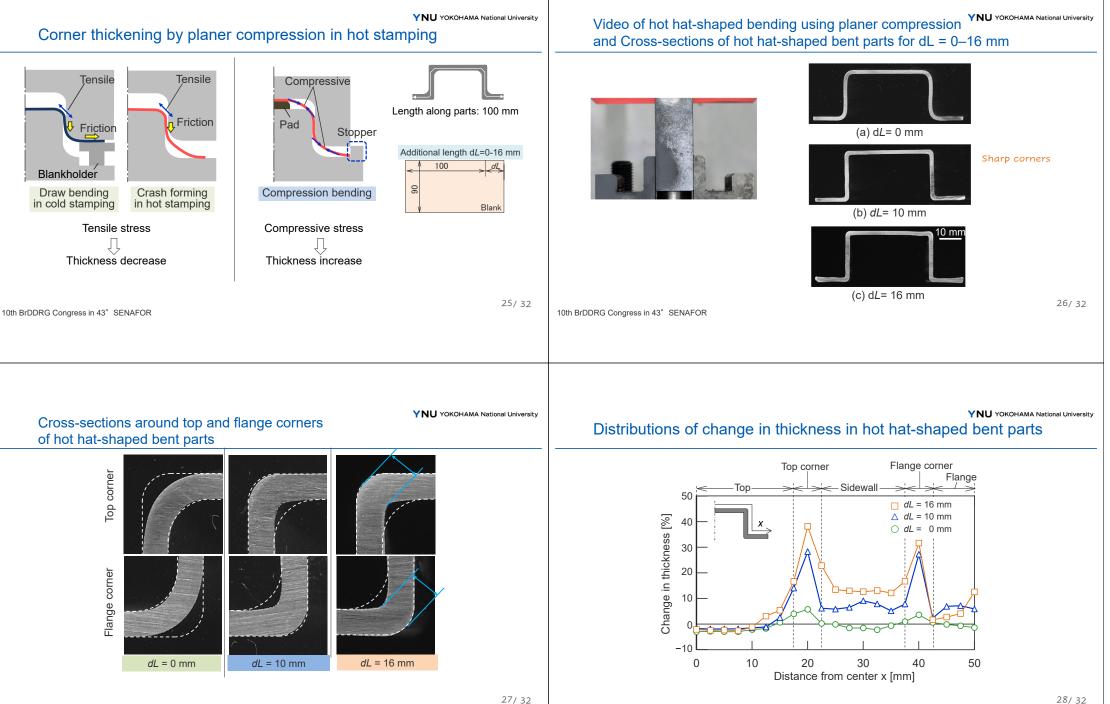

## YNU YOKOHAMA National University

Compression load behaviour during holding at bottom dead centre for r = 50%

Application of die guench Ausforming for corner strengthening

Mechanism of improvement of compression ratio by holding at bottom dead centre in local hot compression