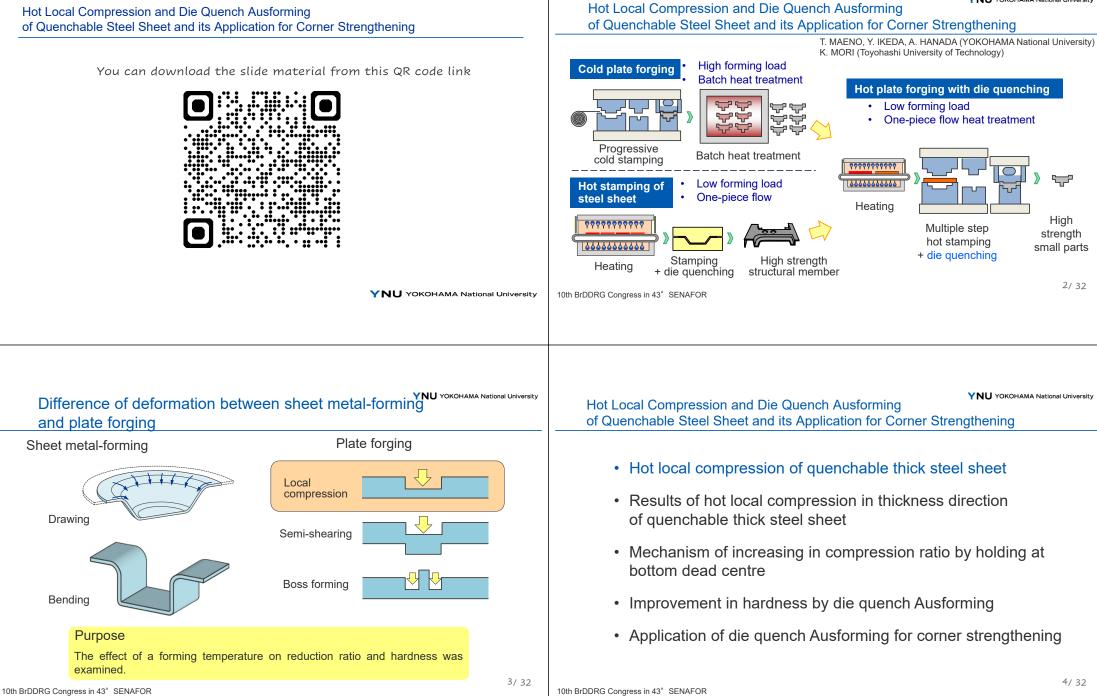

## YNU YOKOHAMA National University

Compression load behaviour during holding at bottom dead centre for r = 50%

Application of die guench Ausforming for corner strengthening

Mechanism of improvement of compression ratio by holding at bottom dead centre in local hot compression

Sheet

holder

YNU YOKOHAMA National University

Water guenching

As received blank

20

14/32

Punch

10th BrDDRG Congress in 43° SENAFOR

15/32

0

5

10

Distance from centre in radial direction [mm]

15