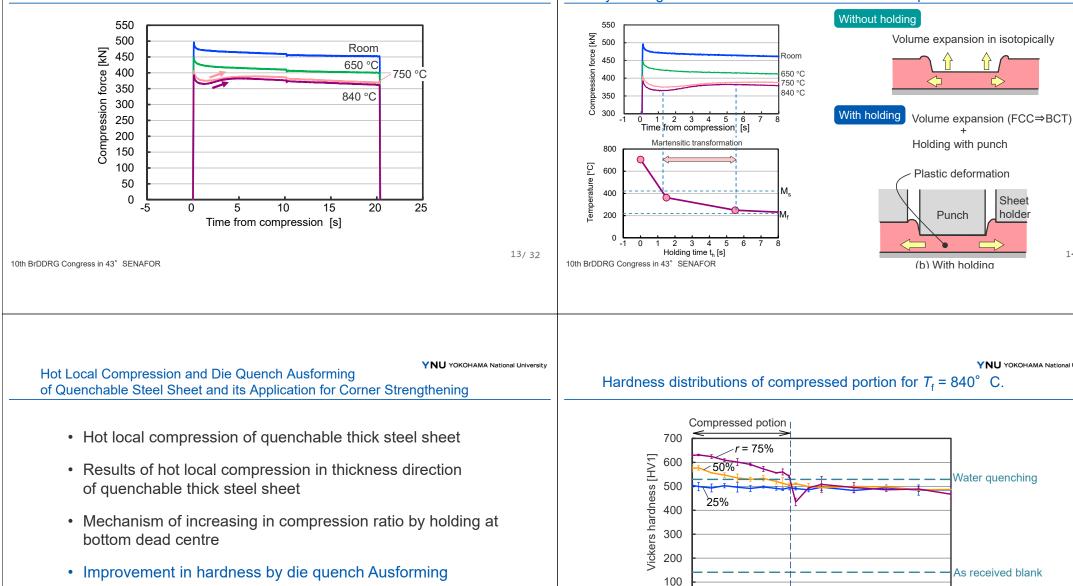

## Prior austenite grain boundaries of 22MnB5 disc after compression and die quenching (r = 75 %)

YNU YOKOHAMA National University

YNU YOKOHAMA National University

YNU YOKOHAMA National University Hot Local Compression and Die Quench Ausforming of Quenchable Steel Sheet and its Application for Corner Strengthening