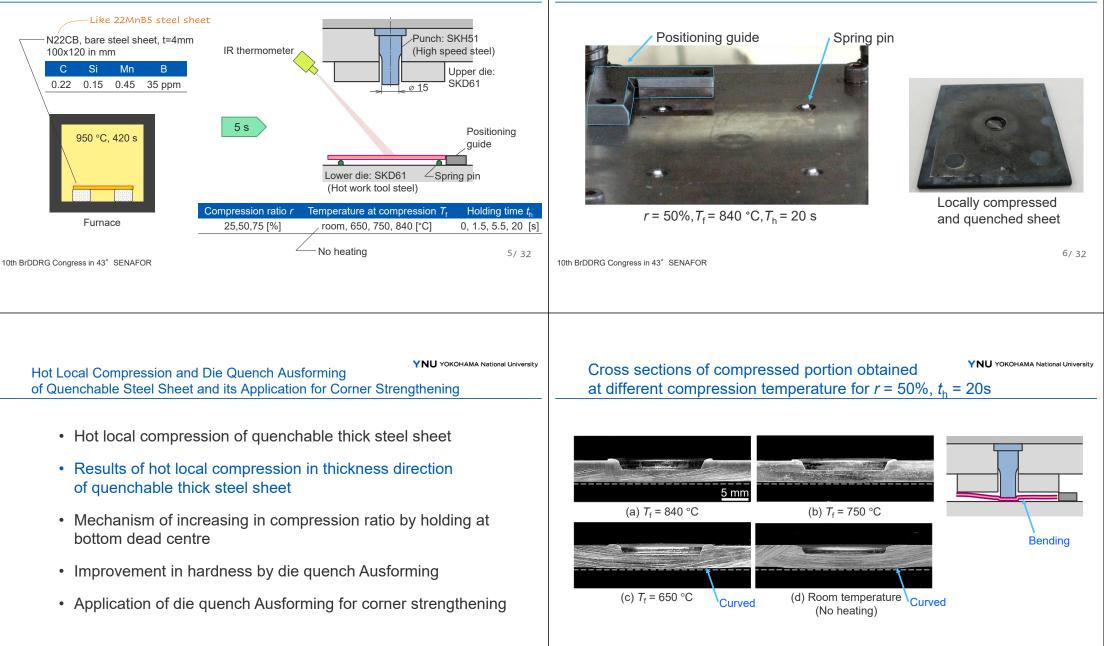

## YNU YOKOHAMA National University

Compression load behaviour during holding at bottom dead centre for r = 50%

Application of die guench Ausforming for corner strengthening

Mechanism of improvement of compression ratio by holding at bottom dead centre in local hot compression

Sheet

holder

YNU YOKOHAMA National University

Water guenching

As received blank

20

14/32

Punch

10th BrDDRG Congress in 43° SENAFOR

15/32

0

5

10

Distance from centre in radial direction [mm]

15