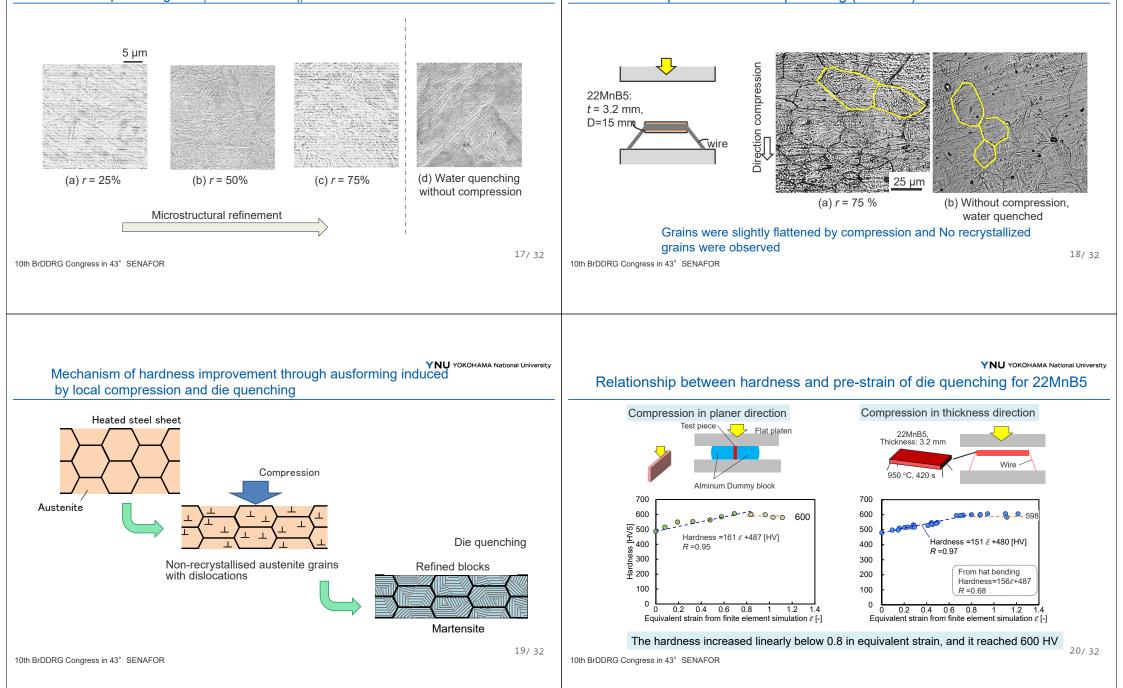

## Microstructure of cross-section at centre of hot local compressed portion after die quenching for $T_f = 840^{\circ}$ C and $t_h = 20$ s